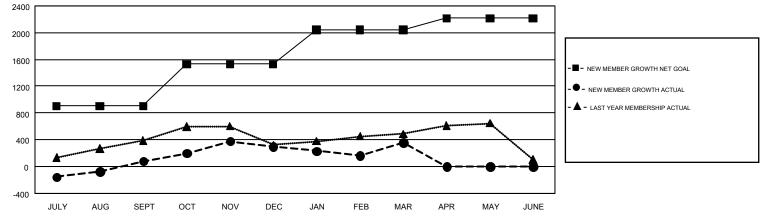

## GMT: AMARPREET SEMBI

REPORT DOES NOT INCLUDE CLUBS IN UNDISTRICTED AREAS.

| Clubs                 |               |           |               | Members               |                                                                |                                                              |                                                    |  |
|-----------------------|---------------|-----------|---------------|-----------------------|----------------------------------------------------------------|--------------------------------------------------------------|----------------------------------------------------|--|
| RESULTS FOR 2016-2017 |               |           |               | RESULTS FOR 2016-2017 |                                                                |                                                              |                                                    |  |
| QUARTER               | NEW CLUB GOAL | NEW CLUBS | DROPPED CLUBS | QUARTER               | NEW MEMBER GROWTH<br>NET GOAL (not reinstated<br>or transfers) | NEW MEMBER<br>GROWTH ACTUAL (not<br>reinstated or transfers) | DROPPED<br>MEMBERS ACTUAL<br>(including transfers) |  |
| JULY/AUG/SEPT         | 24            | 6         | 2             | JULY/AUG/SEPT         | 902                                                            | 534                                                          | 455                                                |  |
| OCT/NOV/DEC           | 16            | 18        | 6             | OCT/NOV/DEC           | 629                                                            | 1,002                                                        | 783                                                |  |
| JAN/FEB/MAR           | 12            | 8         | 24            | JAN/FEB/MAR           | 513                                                            | 937                                                          | 878                                                |  |
| APR/MAY/JUNE          | 10            | 0         | 0             | APR/MAY/JUNE          | 173                                                            | 0                                                            | 0                                                  |  |