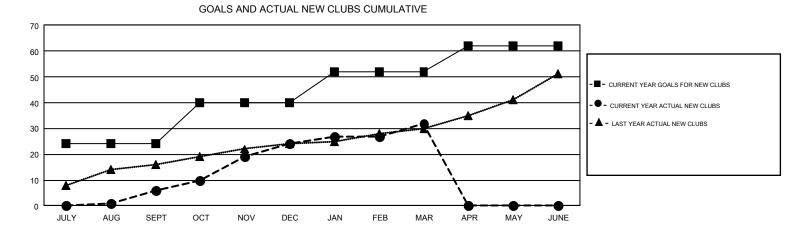

## GMT: AMARPREET SEMBI

REPORT DOES NOT INCLUDE CLUBS IN UNDISTRICTED AREAS.

| Clubs                 |               |           |               | Members               |                                                                |                                                              |                                                    |  |
|-----------------------|---------------|-----------|---------------|-----------------------|----------------------------------------------------------------|--------------------------------------------------------------|----------------------------------------------------|--|
| RESULTS FOR 2016-2017 |               |           |               | RESULTS FOR 2016-2017 |                                                                |                                                              |                                                    |  |
| QUARTER               | NEW CLUB GOAL | NEW CLUBS | DROPPED CLUBS | QUARTER               | NEW MEMBER GROWTH<br>NET GOAL (not reinstated<br>or transfers) | NEW MEMBER<br>GROWTH ACTUAL (not<br>reinstated or transfers) | DROPPED<br>MEMBERS ACTUAL<br>(including transfers) |  |
| JULY/AUG/SEPT         | 24            | 6         | 2             | JULY/AUG/SEPT         | 902                                                            | 534                                                          | 455                                                |  |
| OCT/NOV/DEC           | 16            | 18        | 6             | OCT/NOV/DEC           | 629                                                            | 1,002                                                        | 783                                                |  |
| JAN/FEB/MAR           | 12            | 8         | 24            | JAN/FEB/MAR           | 513                                                            | 937                                                          | 878                                                |  |
| APR/MAY/JUNE          | 10            | 0         | 0             | APR/MAY/JUNE          | 173                                                            | 0                                                            | 0                                                  |  |